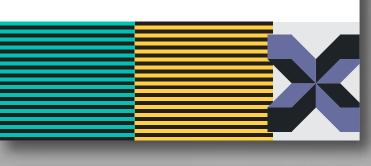

# graphic patterns

The main element of the brand is a graphic combination of patterns that overlap each other; they represent the images and colors you might find on an palyground designer's inspiration board, and also refer to the play of patterns, colors, light and shadows in a beautifully designed product.

These represent Cubert not only as a brand but also a culture. Each block is the graphic repesentation of words that defines Cubert as a company.