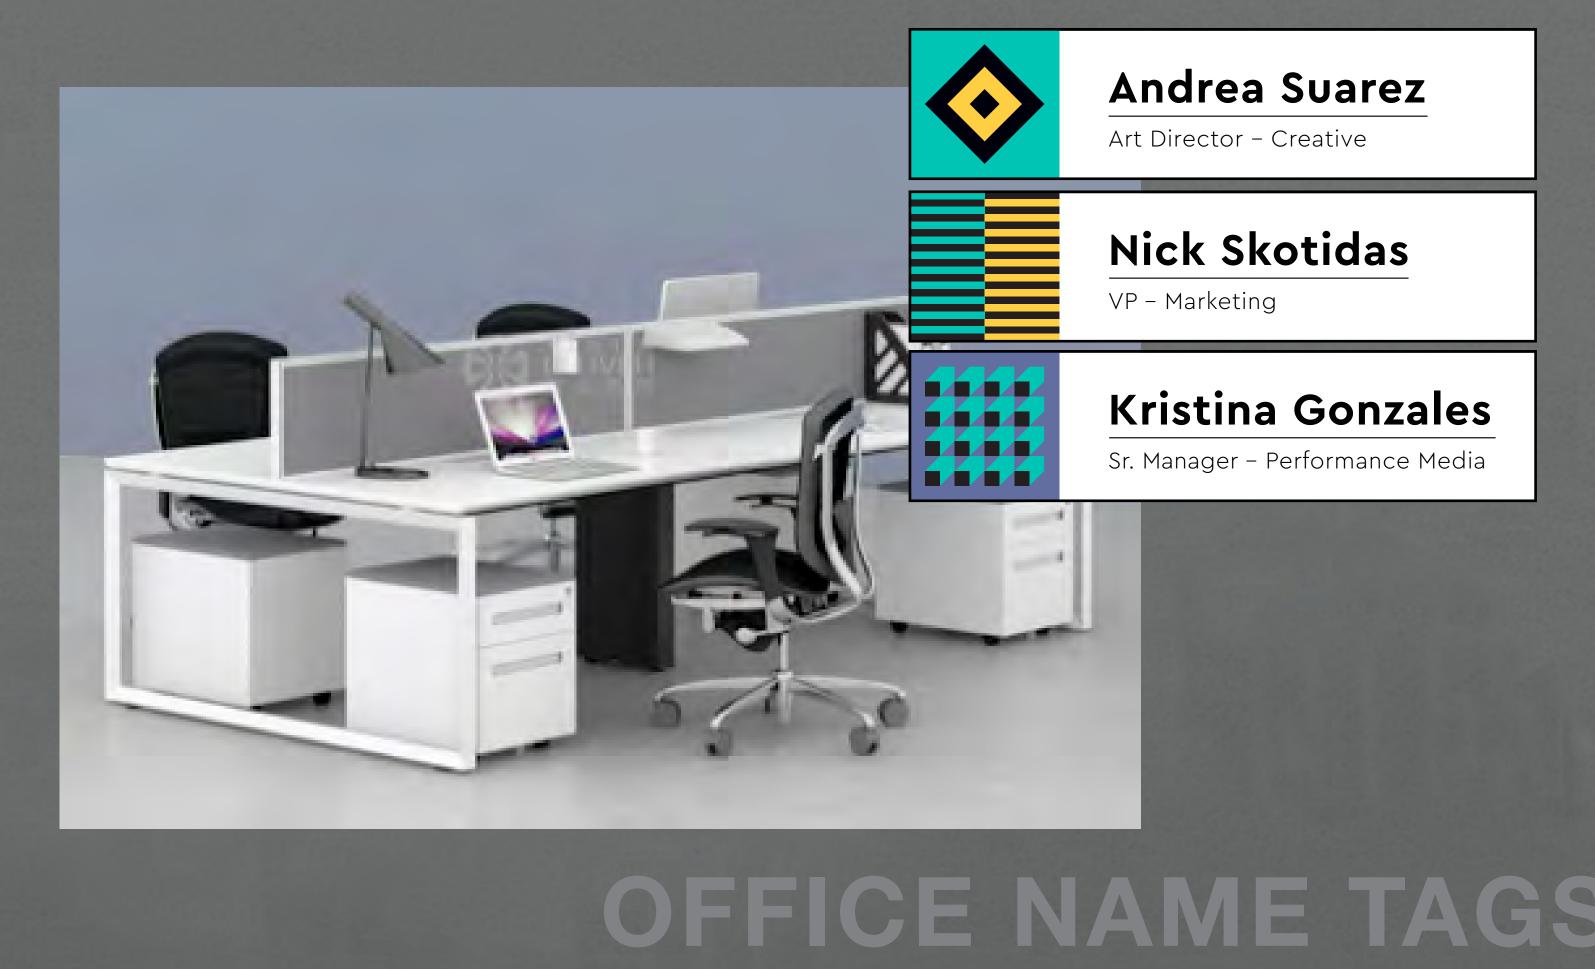

# Departments VISUAL IDENITYT

A visual identity will be given to all departments and will me reflected on assets such as: businesscards, name tags, employee profiles, etc...