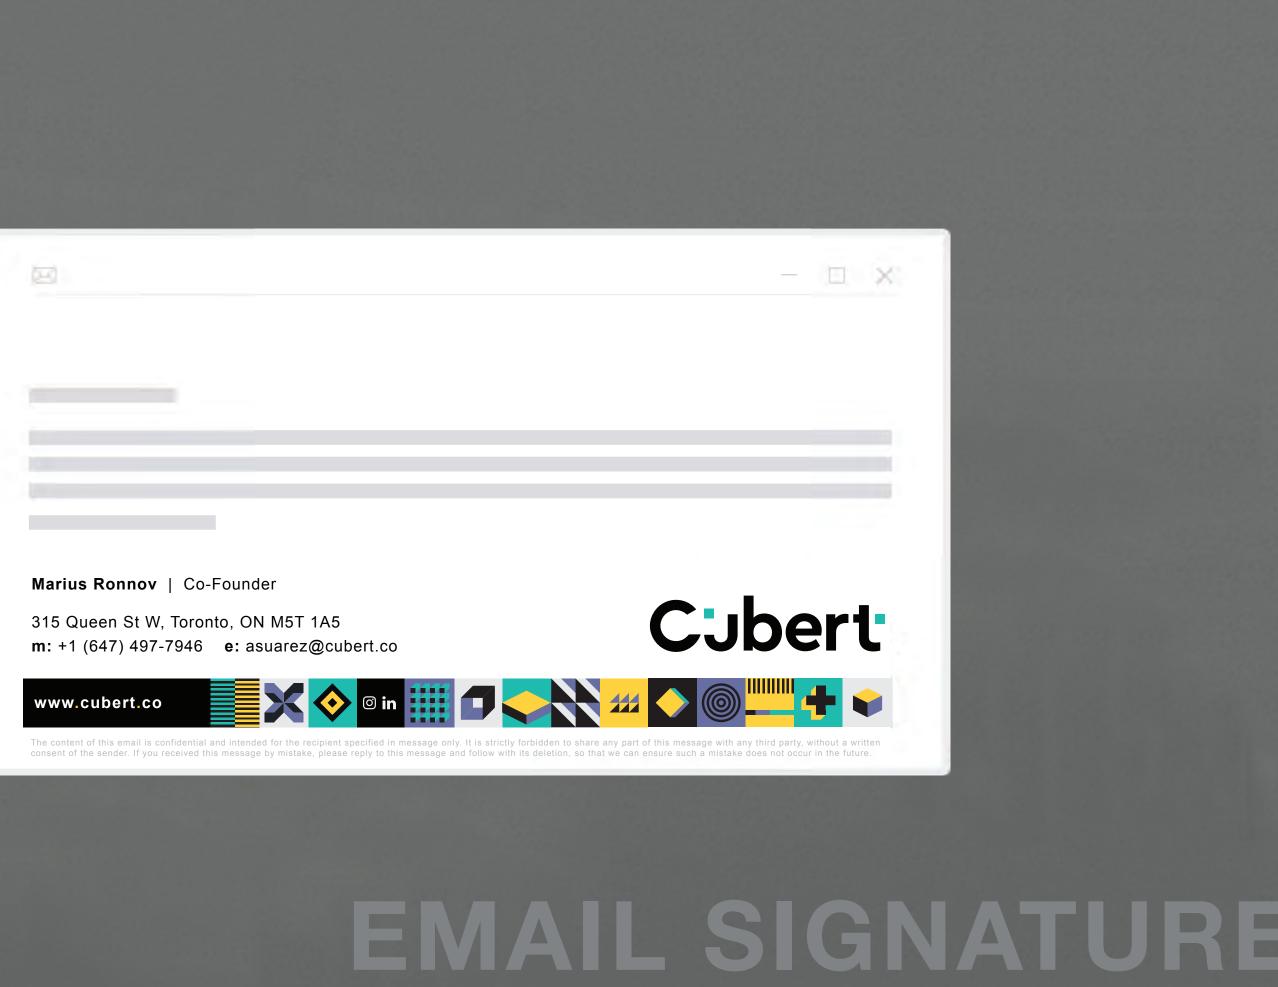

# Departments VISUAL IDENITYT

A visual identity will be given to all departments and will me reflected on assets such as: businesscards, name tags, employee profiles, etc...